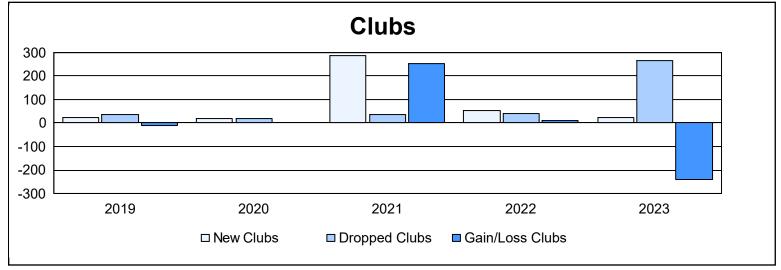

| Year      | New<br>Clubs | Dropped<br>Clubs | Gain/<br>Loss<br>Clubs | New<br>Members | Charter<br>Members | Reinstate<br>Members | Transfer<br>Members | Total<br>Member<br>Added | Total<br>Members<br>Dropped | Gain/<br>Loss<br>Members |
|-----------|--------------|------------------|------------------------|----------------|--------------------|----------------------|---------------------|--------------------------|-----------------------------|--------------------------|
| 2018-2019 | 24           | 36               | -12                    | 1,449          | 814                | 307                  | 43                  | 2,613                    | 3,864                       | -1,251                   |
| 2019-2020 | 17           | 17               | 0                      | 1,044          | 553                | 222                  | 115                 | 1,934                    | 3,282                       | -1,348                   |
| 2020-2021 | 287          | 35               | 252                    | 3,183          | 6,453              | 299                  | 71                  | 10,006                   | 4,042                       | 5,964                    |
| 2021-2022 | 51           | 42               | 9                      | 4,741          | 2,560              | 416                  | 64                  | 7,781                    | 5,985                       | 1,796                    |
| 2022-2023 | 25           | 263              | -238                   | 1,248          | 831                | 121                  | 229                 | 2,429                    | 9,220                       | -6,791                   |
| Average   | 81           | 79               | 2                      | 2,333          | 2,242              | 273                  | 104                 | 4,953                    | 5,279                       | -326                     |